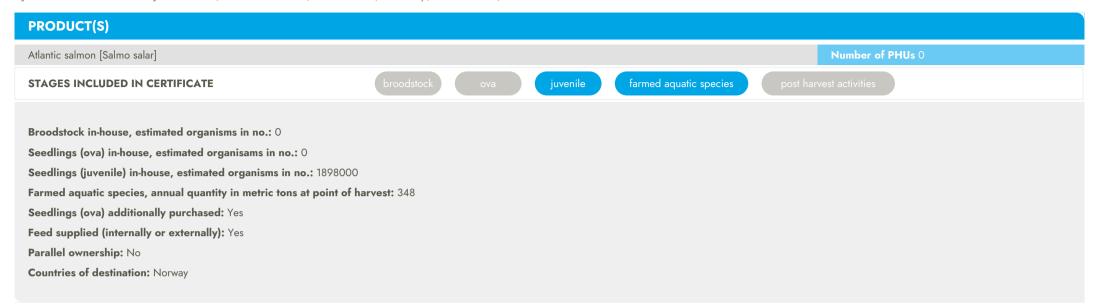

| COUNTRY OF PRODUCTION               | Norway                                  |
|-------------------------------------|-----------------------------------------|
| MAIN SITE INFORMATION               | <b>Geolocation:</b> 60.431833, 6.420817 |
| Address: Ålvikveien 961, 5614 Ålvik |                                         |
| The audit has been conducted onsite |                                         |
| Type of audit: ANNOUNCED            |                                         |
| Post harvest activity: No           |                                         |